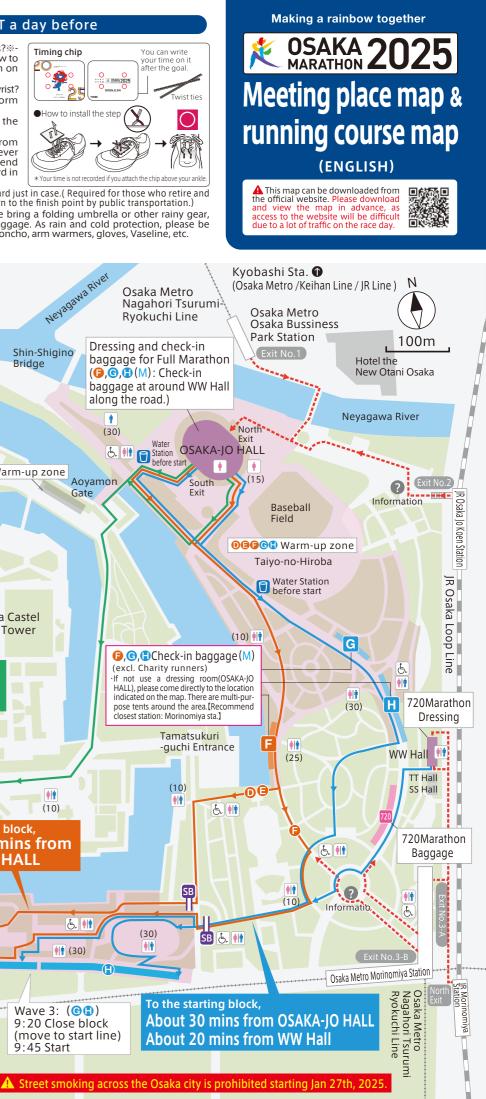

| Runner                                                                                                                                                                                                                                               | Venue                 | Recommended (                                               | Estimate Time                                                       |                    |  |
|------------------------------------------------------------------------------------------------------------------------------------------------------------------------------------------------------------------------------------------------------|-----------------------|-------------------------------------------------------------|---------------------------------------------------------------------|--------------------|--|
| Full Marathon<br><b>9</b> , <b>G</b> , <b>G</b> (M)                                                                                                                                                                                                  | osaka-jo<br>Hall      | JR Osaka Loop Line                                          | Osaka Jo Koen Sta.<br>(Exit No.2)                                   | Approx.            |  |
| <ul> <li>(excl. Charity runners)</li> <li>If you are already dressed,<br/>Morinomiya Sta. is the closest<br/>station as check-in baggage is<br/>in near WW Hall.</li> <li>There are Multi-purpose tent in<br/>near check-in baggage area.</li> </ul> |                       | Osaka Metro<br>Nagahori Tsurumi<br>Ryokuchi Line            | Osaka Business Park Sta.<br>(Exit No.1)                             | 5 mins.            |  |
|                                                                                                                                                                                                                                                      |                       | JR Osaka Loop Line/<br>Keihan Line                          | Kyobashi Sta.<br>(From the bridge<br>"Osaka-jo Kyobashi Promenade") | Approx.<br>15 mins |  |
| 720<br><naniwa></naniwa>                                                                                                                                                                                                                             | Arround<br>WW<br>Hall | Osaka Metro<br>Chuo Line/ Nagahori<br>Tsurumi Ryokuchi Line | Morinomiya Sta.<br>(Exit No.3-A, No.3-B)                            | Approx.<br>5 mins. |  |
| <naniwa><br/>marathon</naniwa>                                                                                                                                                                                                                       |                       | JR Osaka Loop Line                                          | Morinomiya Sta.<br>(Exit North)                                     | Approx.<br>7 mins. |  |

Station on the raceday

## CHECK LIST a day before Required time to the venue from each station (on foot)

Did you tie the timing chip on you shoes? See figure on right (If you don't know how to put it on, please come to the information on the race day.)