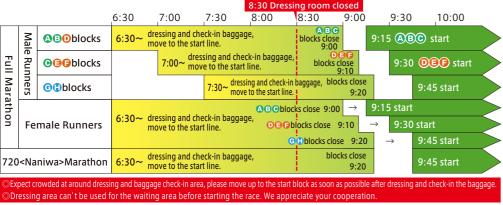

Timing chip

Baggage emale Dressing area Male Dressing area **OSAKA MARATHON 2025** Charity Male Check-in baggage/ Dressing area Start Area Map Full Marathon: Dressing at OSAKA-JO Hall 720<Naniwa>Marathon: Dressing at WW Hall OSAKA-JO HALL Full Marathon Baggage Help Desk Shin-Shigino North Exit 2F Stand Seats Bridae \* Male GOG Only ·North seats and check-in Access to the runners area is Runners lobby: Dressing baggage is Dressing Area restricted other than runners. Area n around area (M) (North seats) (N WW Hall South seats: Starting blocks ●, Check-in The flow baggage (M) 086 GÐ line to South lobby Line up Arena Dressina area **BBC** Warm-up zone area (M) Baggage 🕖 Baggage -> Runner visiting route Aoyamor check-in desk (M) check-in desk (M Dressing area/Baggage area Gate **F G H Check-in baggage (M)** (excl. Charity runners) 720 720<Naniwa>Marathon Check-in baggage 👬 🛃 Toilet (Qty.) 🛛 🐉 Medical Station SB Security band check gate/ help desk South Exit \*There are no Information (M) Male (F) Female toilets for ma 1F before the race 4 Osaka Castel Toilet(F) Main Tower •Exit: runner for dressing in the arena START To the starting block West East About 20 mins from Arena Exit Exit **OSAKA-IO HALL** Osaka Prefectural Office **Medical Station Before Start** Ootemon SB Gate 44 For Dressing Area (F) **B** (15) £ 🛉 B1F Arena (10) Osaka lo Dressing Area (F) koen Sta Charity runner's Dressing To the starting block Dressing Area (F) runners Male/Female/ About 30 mins from entrance Charity runners (15) **OSAKA-JO HALL** Gender Inclusive Charity runner's •Check-in baggage Wave 1: (**ABC**) Changing Room Dressing Area/ Male **QOO**/ 9:00 Close block E. 1 Check-in baggage/(M 9:15 Start Female/ Charity Charity runners To the To the ÷ i Lounge 1F E. 11 [Caution] Crossing to the side of the Osaka Castle Park is not allowed. Dressing Area (M) Dressing Area (M) **i** (30) Wave 2:(00) Baggage Help Desk To the 1F To the 1 9:10 Close block (move to start line) 9:30 Start Wave 3: (**G**]) Osaka Metro 9:20 Close block It is not possible to move to the start block Chuo Line (move to start line) **∆**B**⊙**Baggage from routes other than the listed flow line. 9:45 Start Baggage check-in desk (M) check-in desk (F)