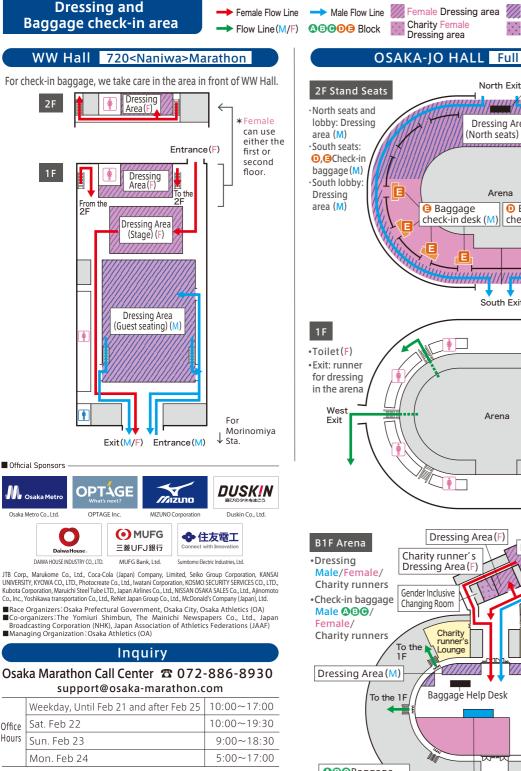

Timing chip

Baggage emale Dressing area Male Dressing area **OSAKA MARATHON 2025** Charity Male Check-in baggage/ Dressing area Start Area Map Full Marathon: Dressing at OSAKA-JO Hall 720<Naniwa>Marathon: Dressing at WW Hall OSAKA-JO HALL Full Marathon Baggage Help Desk Shin-Shigino North Exit 2F Stand Seats Bridae \* Male GOG Only ·North seats and check-in Access to the runners area is Runners lobby: Dressing baggage is Dressing Area restricted other than runners. Area n around area (M) (North seats) (N WW Hall South seats: Starting blocks ●, Check-in The flow baggage (M) 086 GÐ line to South lobby Line up Arena Dressina area **BBC** Warm-up zone area (M) Baggage 🕖 Baggage -> Runner visiting route Aoyamor check-in desk (M) check-in desk (M Dressing area/Baggage area Gate **F G H Check-in baggage (M)** (excl. Charity runners) 720 720<Naniwa>Marathon Check-in baggage 👬 🛃 Toilet (Qty.) 🛛 🐉 Medical Station SB Security band check gate/ help desk South Exit \*There are no Information (M) Male (F) Female toilets for ma 1F before the race 4 Osaka Castel Toilet(F) Main Tower •Exit: runner for dressing in the arena START To the starting block West East About 20 mins from Arena Exit Exit **OSAKA-IO HALL** Osaka Prefectural Office **Medical Station Before Start** Ootemon SB Gate 44 For Dressing Area (F) **B** (15) £ 🛉 B1F Arena (10) Osaka lo Dressing Area (F) koen Sta Charity runner's Dressing To the starting block Dressing Area (F) runners Male/Female/ About 30 mins from entrance Charity runners (15) **OSAKA-JO HALL** Gender Inclusive Charity runner's •Check-in baggage Wave 1: (**ABC**) Changing Room Dressing Area/ Male **QOO**/ 9:00 Close block E. 1 Check-in baggage/(M 9:15 Start Female/ Charity Charity runners To the To the ÷ i Lounge 1F E. 11 [Caution] Crossing to the side of the Osaka Castle Park is not allowed. Dressing Area (M) Dressing Area (M) **i** (30) Wave 2:(00) Baggage Help Desk To the 1F To the 1 9:10 Close block (move to start line) 9:30 Start Wave 3: (**G**]) Osaka Metro 9:20 Close block It is not possible to move to the start block Chuo Line (move to start line) **∆**B**⊙**Baggage from routes other than the listed flow line. 9:45 Start Baggage check-in desk (M) check-in desk (F)