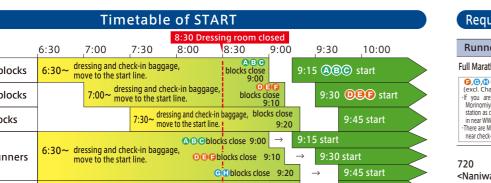

Timing chip

Baggage emale Dressing area Male Dressing area **OSAKA MARATHON 2025** Charity Male Check-in baggage/ Dressing area Start Area Map Full Marathon: Dressing at OSAKA-JO Hall 720<Naniwa>Marathon: Dressing at WW Hall OSAKA-JO HALL Full Marathon Baggage Help Desk Shin-Shigino North Exit 2F Stand Seats Bridae \* Male GOG Only ·North seats and check-in Access to the runners area is Runners lobby: Dressing baggage is Dressing Area restricted other than runners. Area n around area (M) (North seats) (N WW Hall South seats: Starting blocks ●, Check-in The flow baggage (M) 086 GÐ line to South lobby Line up Arena Dressina area **BBC** Warm-up zone area (M) Baggage 🕖 Baggage -> Runner visiting route Aoyamor check-in desk (M) check-in desk (M Dressing area/Baggage area Gate **F G H Check-in baggage (M)** (excl. Charity runners) 720 720<Naniwa>Marathon Check-in baggage 👬 🛃 Toilet (Qty.) 🛛 🐉 Medical Station SB Security band check gate/ help desk South Exit \*There are no Information (M) Male (F) Female toilets for ma 1F before the race 4 Osaka Castel Toilet(F) Main Tower •Exit: runner for dressing in the arena START To the starting block West East About 20 mins from Arena Exit Exit **OSAKA-IO HALL** Osaka Prefectural Office **Medical Station Before Start** Ootemon SB Gate 44 For Dressing Area (F) **B** (15) £ 🛉 B1F Arena (10) Osaka lo Dressing Area (F) koen Sta Charity runner's Dressing To the starting block Dressing Area (F) runners Male/Female/ About 30 mins from entrance Charity runners (15) **OSAKA-JO HALL** Gender Inclusive Charity runner's •Check-in baggage Wave 1: (**ABC**) Changing Room Dressing Area/ Male **QOO**/ 9:00 Close block E. 1 Check-in baggage/(M 9:15 Start Female/ Charity Charity runners To the To the ÷ i Lounge 1F E. 11 [Caution] Crossing to the side of the Osaka Castle Park is not allowed. Dressing Area (M) Dressing Area (M) **i** (30) Wave 2:(00) Baggage Help Desk To the 1F To the 1 9:10 Close block (move to start line) 9:30 Start Wave 3: (**G**]) Osaka Metro 9:20 Close block It is not possible to move to the start block Chuo Line (move to start line) **∆**B**⊙**Baggage from routes other than the listed flow line. 9:45 Start Baggage check-in desk (M) check-in desk (F)