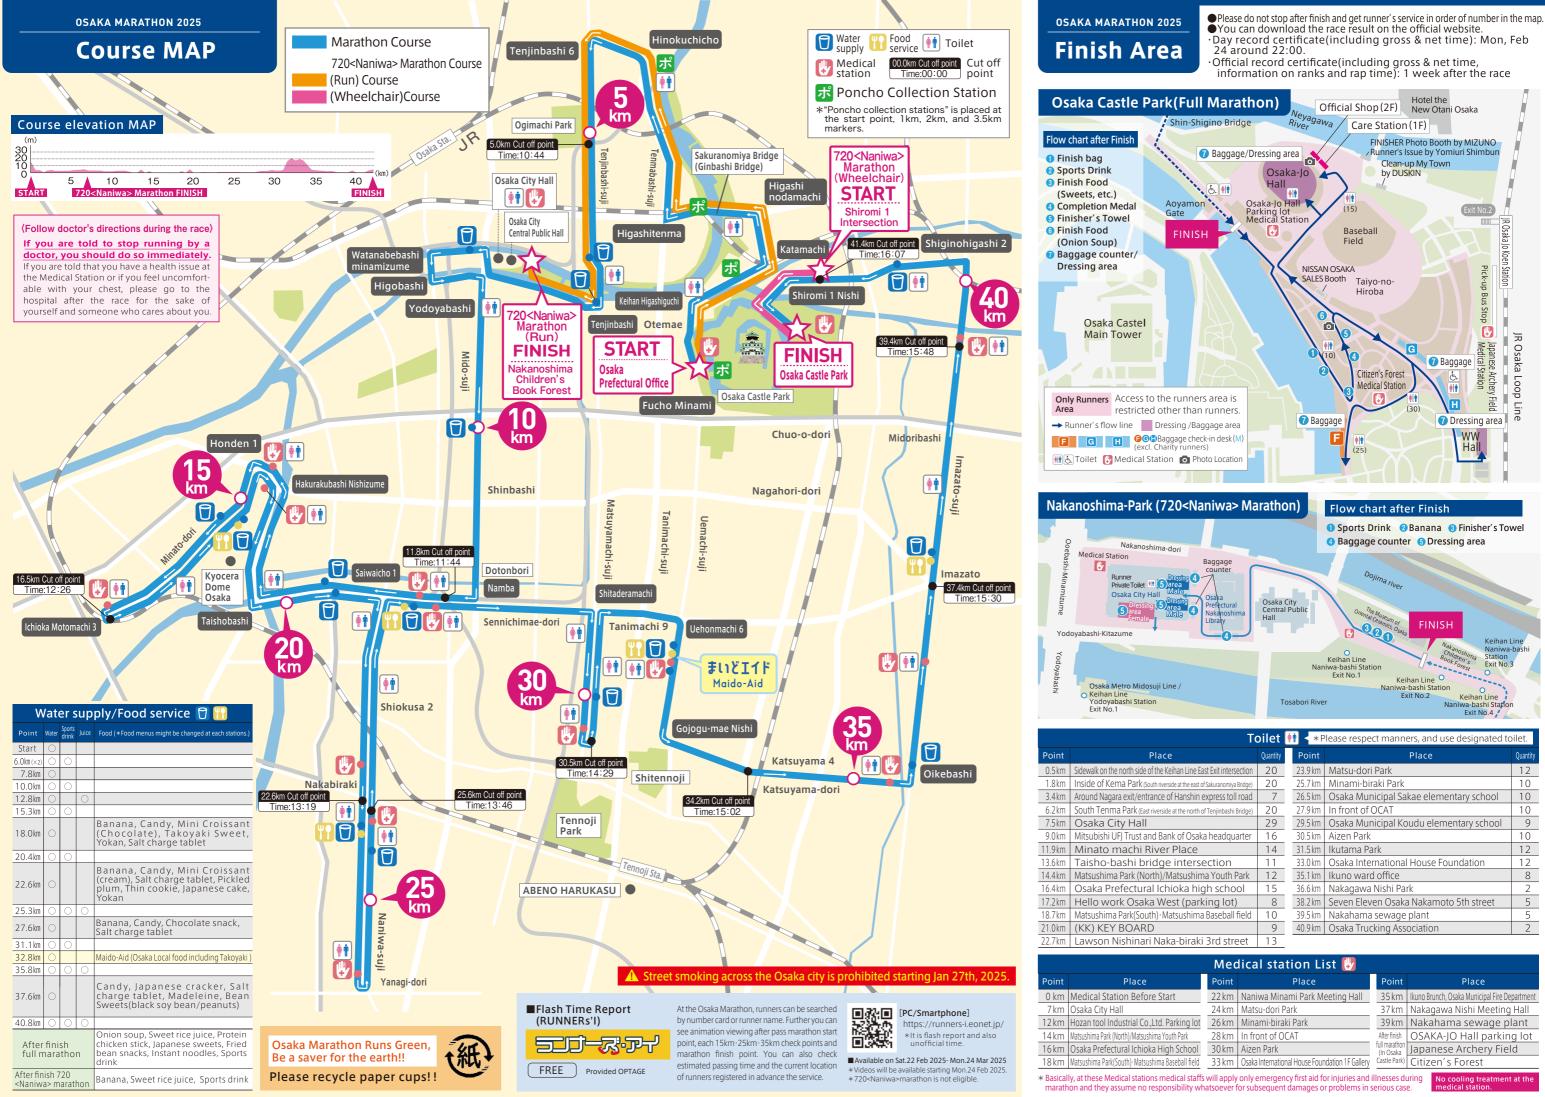

## CHECK LIST a day before Required time to the venue from each station (on foot)

Did you tie the timing chip on you shoes? See figure on right (If you don't know how to put it on, please come to the information on the race day.)

Timing chip

Baggage emale Dressing area Male Dressing area **OSAKA MARATHON 2025** Charity Male Check-in baggage/ Dressing area Start Area Map Full Marathon: Dressing at OSAKA-JO Hall 720<Naniwa>Marathon: Dressing at WW Hall OSAKA-JO HALL Full Marathon Baggage Help Desk Shin-Shigino North Exit 2F Stand Seats Bridae \* Male GOG Only ·North seats and check-in Access to the runners area is Runners lobby: Dressing baggage is Dressing Area restricted other than runners. Area n around area (M) (North seats) (N WW Hall South seats: Starting blocks ●, Check-in The flow baggage (M) 086 GÐ line to South lobby Line up Arena Dressina area **BBC** Warm-up zone area (M) Baggage 🕖 Baggage -> Runner visiting route Aoyamor check-in desk (M) check-in desk (M Dressing area/Baggage area Gate **F G H Check-in baggage (M)** (excl. Charity runners) 720 720<Naniwa>Marathon Check-in baggage 👬 🛃 Toilet (Qty.) 🛛 🐉 Medical Station SB Security band check gate/ help desk South Exit \*There are no Information (M) Male (F) Female toilets for ma 1F before the race 4 Osaka Castel Toilet(F) Main Tower •Exit: runner for dressing in the arena START To the starting block West East About 20 mins from Arena Exit Exit **OSAKA-IO HALL** Osaka Prefectural Office **Medical Station Before Start** Ootemon SB Gate 44 For Dressing Area (F) **B** (15) £ 🛉 B1F Arena (10) Osaka lo Dressing Area (F) koen Sta Charity runner's Dressing To the starting block Dressing Area (F) runners Male/Female/ About 30 mins from entrance Charity runners (15) **OSAKA-JO HALL** Gender Inclusive Charity runner's •Check-in baggage Wave 1: (**ABC**) Changing Room Dressing Area/ Male **QOO**/ 9:00 Close block E. 1 Check-in baggage/(M 9:15 Start Female/ Charity Charity runners To the To the ÷ i Lounge 1F E. 11 [Caution] Crossing to the side of the Osaka Castle Park is not allowed. Dressing Area (M) Dressing Area (M) **i** (30) Wave 2:(00) Baggage Help Desk To the 1F To the 1 9:10 Close block (move to start line) 9:30 Start Wave 3: (**G**]) Osaka Metro 9:20 Close block It is not possible to move to the start block Chuo Line (move to start line) **∆**B**⊙**Baggage from routes other than the listed flow line. 9:45 Start Baggage check-in desk (M) check-in desk (F)