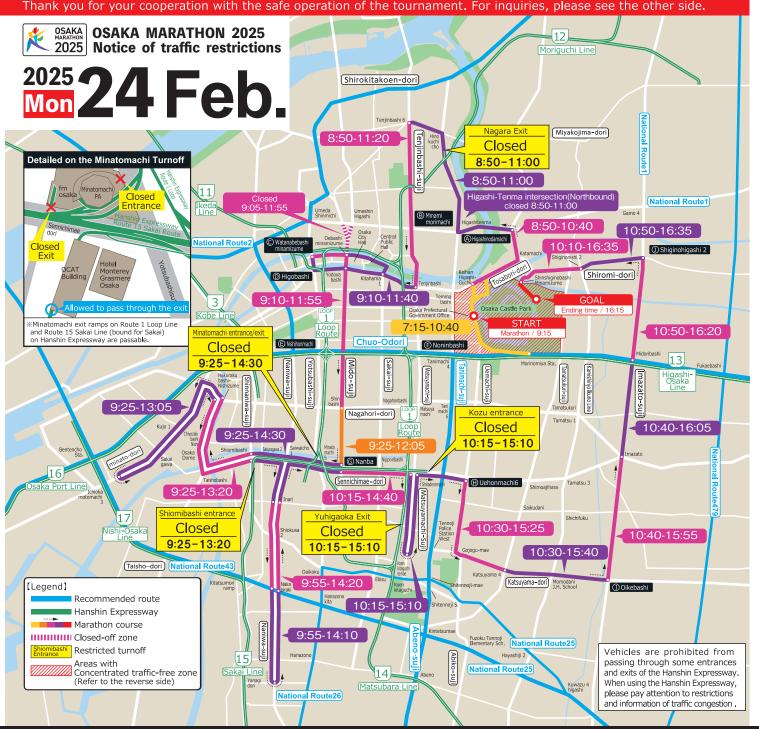

Approximate Restriction Time 7:15-16:35 Parking is prohibited on the course. Detailed map of traffic restrictions Watanahehashi minamizume Tosaborigawa east side 3 lanes 9:10-11:55 Higobashi Shiginohigashi **★ ▼** affic restriction The Okawa Rive 8:50-11:20 The Daini (E) Nishihonmachi ~ (F) Noninbashi Northbound closed 10:40-16:20 hinanobash turnoff is open Imazato When crossing Mido-suji, you are only allowed to cross from Nishihommachi intersection for eastbound, while Nomimbashi intersection for westbound.

10:15-15:10

When driving southward on Sennichimae-dori, please go through Tanimachi 9 intersection.